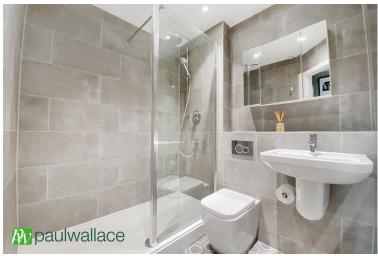

### **Bathroom**

Fitted with a suite comprising low flush w/c, walk in shower, wall mounted wash hand basin, heated towel rail