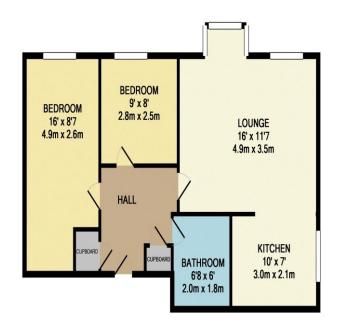

## **Entrance Hall**

Front door from the outside, security entry system, storage heater

# Lounge

Window, wall mounted heater

#### Kitchen

Fitted with wall and base units with roll top work surfaces over, incorporating a single drainer stainless steel sink unit with mixer taps, plumbing and space for fridge freezer, dishwasher, built in oven and hob with extractor above, ceramic tiled floor

### **Bedroom One**

Window, wall mounted heater

### **Bedroom Two**

Window, wall mounted heater

### **Bathroom**

Fitted with a suite comprising low flush w/c, walk in shower, wall mounted wash hand basin, heated towel rail

## **Exterior**

Private parking and communal grounds surrounding the property

# TOTAL APPROX. FLOOR AREA 589 SQ.FT. (54.7 SQ.M.)

Whilst every attempt has been made to ensure the accuracy of the floor plan contained here, measurements of doors, windows, rooms and any other items are approximate and no responsibility is taken for any error, omission, or mis-statement. This plan is for illustrative purposes only and should be used as such by any prospective purchaser. The services, systems and appliances shown have not been tested and no guarantee as to their operability or efficiency can be given Made with Metropic @2019