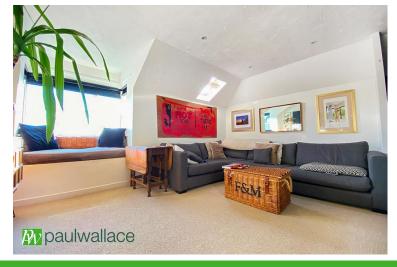

Vancouver Road, Turnford | EN10 6FF

£240,000 | Leasehold



BEAUTIFULLY PRESENTED TWO BEDROOM upper floor flat with a VERY LONG LEASE benefitting from OPEN PLAN living with lovely views over the river. With a fully fitted kitchen and a superb bathroom suite.







## **Entrance Hall**

Front door from the outside, security entry system, storage heater

# Lounge

Window, wall mounted heater

#### Kitchen

Fitted with wall and base units with roll top work surfaces over, incorporating a single drainer stainless steel sink unit with mixer taps, plumbing and space for fridge freezer, dishwasher, built in oven and hob with extractor above, ceramic tiled floor

### **Bedroom One**

Window, wall mounted heater

### **Bedroom Two**

Window, wall mounted heater

### **Bathroom**

Fitted with a suite comprising low flush w/c, walk in shower, wall mounted wash hand basin, heated towel rail

## **Exterior**

Private parking and communal grounds surrounding the property



# TOTAL APPROX. FLOOR AREA 589 SQ.FT. (54.7 SQ.M.)

Whilst every attempt has been ma