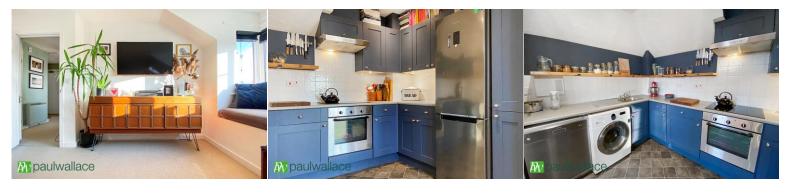

#### Kitchen

Fitted with wall and base units with roll top work surfaces over, incorporating a single drainer stainless steel sink unit with mixer taps, plumbing and space for fridge freezer, dishwasher, built in oven and hob with extractor above, ceramic tiled floor